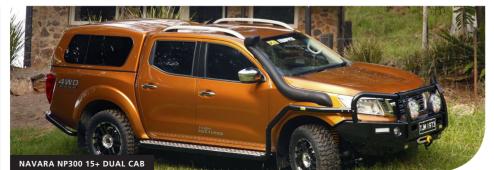

9 | TJM Canopies | 10

Nissan Navara NP300 15+ Double Cab Canopy

Sliding and fixed combinations are available upon

request through your local TJM store.

1077LUDC10R

Slab Side **L**ift **U**p **W**indows

Nissan Navara D40 06-15 Double Cab Canopy
1077LUDC10L Slab Side Lift Up Windows