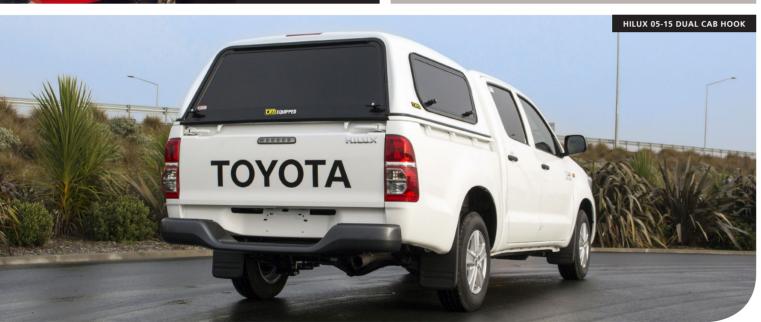

Sliding and fixed combinations are available upon request through your local TJM store.

Toyota Hilux **05-15 D**ouble **C**ab Mid-line **C**anopy - Slab

1077LUDS87B Slab Side Lift Up Windows

Toyota Hilux **05-15 D**ouble **C**ab **C**anopy - **H**oo**k** Side

1077LUDH87B Hook Side Lift Up Windows

Sliding and fixed combinations are available upon request through your local TJM store.

Toyota Hilux 05-15 Extra Cab Mid-line Canopy
1077LUXC87B Slab Side Lift Up Windows
Sliding and fixed combinations are available upon request through your local TJM store.