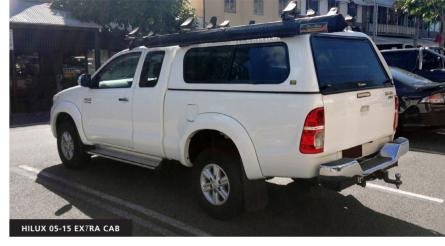

1077LUDH87B Hook Side Lift Up Windows

Sliding and fixed combinations are available upon request through your local TJM store.

Toyota Hilux 05-15 Extra Cab Mid-line Canopy
1077LUXC87B Slab Side Lift Up Windows
Sliding and fixed combinations are available upon request through your local TJM store.