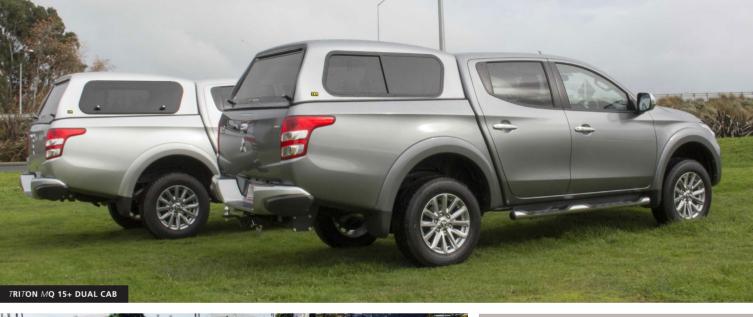

Mitsubishi Triton MQ 15+ Double Cab Canopy
1077LUDC50Q Slab Side Lift Up Windows

Mitsubishi Triton MN 09-15 Double Cab Canopy
1077LUDC50N Slab Side Lift Up Windows
Sliding and fixed combinations are available upon request through your local TJM store.