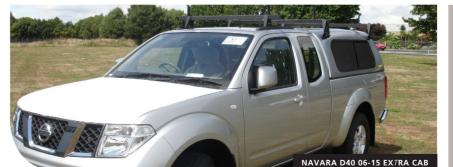

Nissan Navara D22 09-15 Double Cab Canopy 1077LUDS09P Slab Lift Up Windows

Sliding and fixed combinations are available upon request through your local TJM store.

Nissan Navara D40 06-15 Extra Cab Canopy 1077LUXC10L Slab Side Lift Up Windows