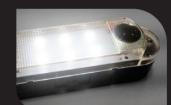

# THE OPTIONS

424

Optional Internal LED Light Battery operated LED lights can be attached to any TJM Canopy rear door and/or side windows.

Colour Code Your Canopy **C**olour coding is available to match your TJM Canopy to its vehicle.