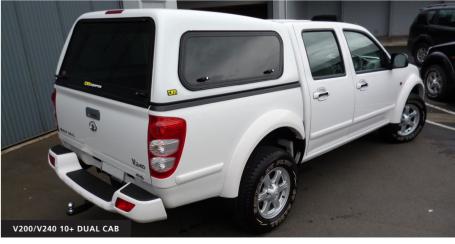

Great Wall V200 10+ Double Cab Canopy
1077LUDC32O Slab Side Lift Up Windows

Great Wall V240 10+ Double Cab Canopy
1077LUXC320 Slab Side Lift Up Windows

Sliding and fixed combinations are available upon request through your local TJM store.