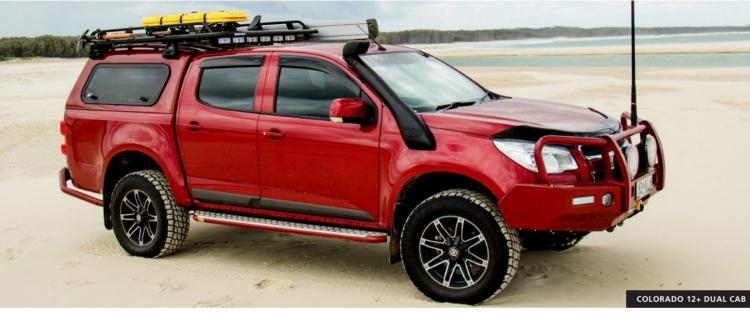

### **WE'VE SET THE STANDARD!** AS 1235; 2000

Adding roof racks to your TJM canopy is easy. All our canopies are rated to carry up-to 100kg in accordance with the Australian standard AS 1235; 2000.

So it doesn't matter if it's a ladder, bike or kayak you can load with confidence.