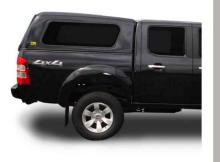

Security Mesh

Available for sliding side windows. Made from mild steel and powder coated.

3 TJM Canopies

RANGER 06- 11 DUAL CAB

Ford Ranger 12+ Dual Cab Canopy 1077LUDC21T Slab Side Lift Up Windows

Ford Ranger 12+ Extra Cab Canopy