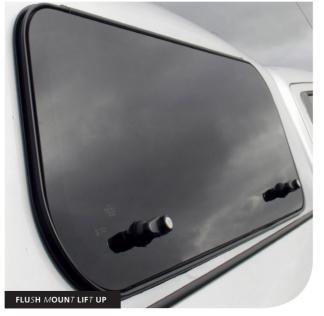

#### WINDOW OPTIONS

**H**igh quality components complement the design, function & style of each TJM canopy. Tempered safety glass is used for all windows, which include fixed, sliding or lift-up side windows.

**B**etter still, choose between our flush mount lift-ups or flush mount scissor action windows for an all glass look