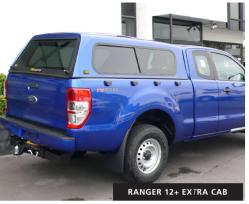

Security Mesh

Available for sliding side windows. Made from mild steel and powder coated.

3 TJM Canopies

RANGER 06- 11 DUAL CAB

Ford Ranger 12+ Dual Cab Canopy 1077LUDC21T Slab Side Lift Up Windows

Ford Ranger 12+ Extra Cab Canopy