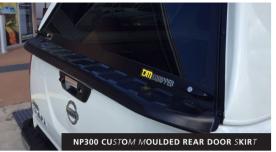

## **EVERY PIECE COUNTS**

Strength is the foundation Heavy duty 5mm fibreglass construction.

Secure Your load

Protect you gear with key matched rear door handles, using double pozi catchlatches to provide the best security.

Solid Integrated Base-rail

A canopy is only as strong as its base. A one piece fibreglass canopy provides maximum strength & water tightness for years to come.

Unique Water Barriers

Our customised rubber seal ensures the **w**eather stays outside so your load