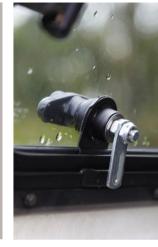

## **EVERY PIECE COUNTS**

Strength is the foundation Heavy duty 5mm fibreglass construction.

Secure Your load

Protect you gear with key matched rear door handles, using double pozi catchlatches to provide the best security.

Solid Integrated Base-rail

A canopy is only as strong as its base. A one piece fibreglass canopy provides maximum strength & water tightness for years to come.

Unique Water Barriers

Our customised rubber seal ensures the **w**eather stays outside so your load