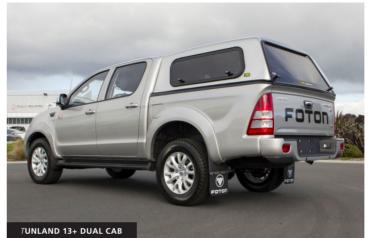

1077LUXC21T Slab Side Lift Up Windows

Sliding and fixed combinations are available upon request through your local TJM store.

Foton Tunland 13+ Dual Cab Canopy

1077LUDC29A Slab Side Lift Up Windows

Sliding and fixed combinations are available upon request through your local TJM store.