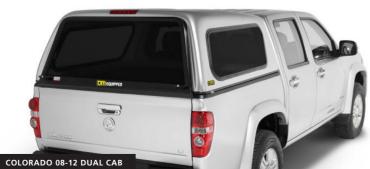

5 | TJM Canopies | 6

www.tjmcanopy.com www.tjmcanopy.com

Holden Colorado 12+ Double Cab Canopy

Slab Side Lift **U**p **W**indo**w**s 1077LUDC32P

Sliding and fixed combinations are available upon request through your local TJM store.