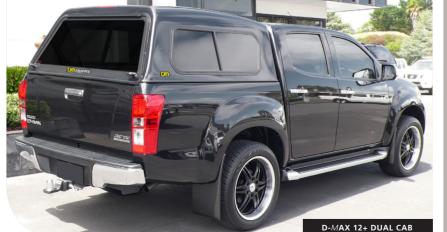

Isuzu D-Max 12+ Double Cab Canopy 1077LUDC34E Slab Side Lift Up Windows

Isuzu D-Max 12+ Extra Cab Canopy

1077LUXC34E Slab Side Lift Up Windows

Sliding and fixed combinations are available upon request through your local TJM store.