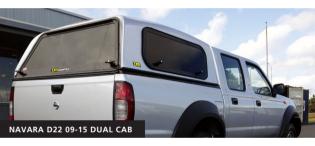

Nissan Navara D22 09-15 Double Cab Canopy 1077LUDS09P Slab Lift Up Windows

Sliding and fixed combinations are available upon request through your local TJM store.

Nissan Navara D40 06-15 Extra Cab Canopy 1077LUXC10L Slab Side Lift Up Windows