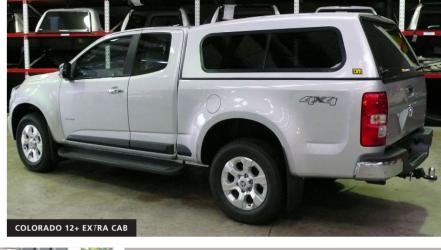

5 | TJM Canopies | 6

www.tjmcanopy.com www.tjmcanopy.com

Holden Colorado 12+ Double Cab Canopy

Slab Side Lift **U**p **W**indo**w**s 1077LUDC32P

Sliding and fixed combinations are available upon request through your local TJM store.