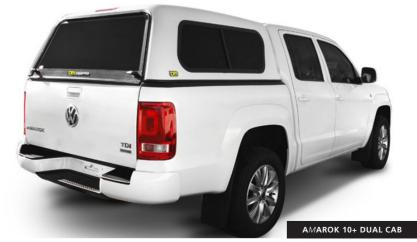

Volkswagen Amarok 10+ Double Cab Canopy 1077LUDC83V Slab Lift Up Windows

Sliding and fixed combinations are available upon request through your local TJM store.

13 TJM Canopies 14