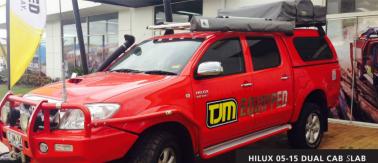

Sliding and fixed combinations are available upon request through your local TJM store.

Toyota Hilux **05-15 D**ouble **C**ab Mid-line **C**anopy - Slab

1077LUDS87B Slab Side Lift Up Windows

Toyota Hilux **05-15 D**ouble **C**ab **C**anopy - **H**oo**k** Side