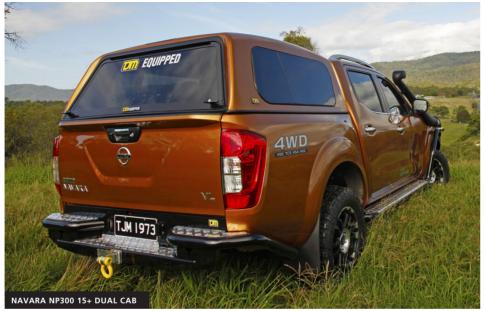

9 | TJM Canopies | 10

Nissan Navara NP300 15+ Double Cab Canopy

Sliding and fixed combinations are available upon

request through your local TJM store.

1077LUDC10R

Slab Side **L**ift **U**p **W**indows

Nissan Navara D40 06-15 Double Cab Canopy
1077LUDC10L Slab Side Lift Up Windows