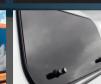

What you really need to know:

**W**eather-tight performance is so important, nothing is left to chance.

Windows are installed using a customised rubber seal with an encapsulated foam core.

The seal forms a water barrier between the window and the canopy shell, to keep your valuables dry.

Solid Integrated Base-rail

A canopy is only as strong as its base. A one piece fibreglass canopy provides maximum strength & water tightness for years to come.

Unique Water Barriers

Our customised rubber seal ensures the **w**eather stays outside so your load