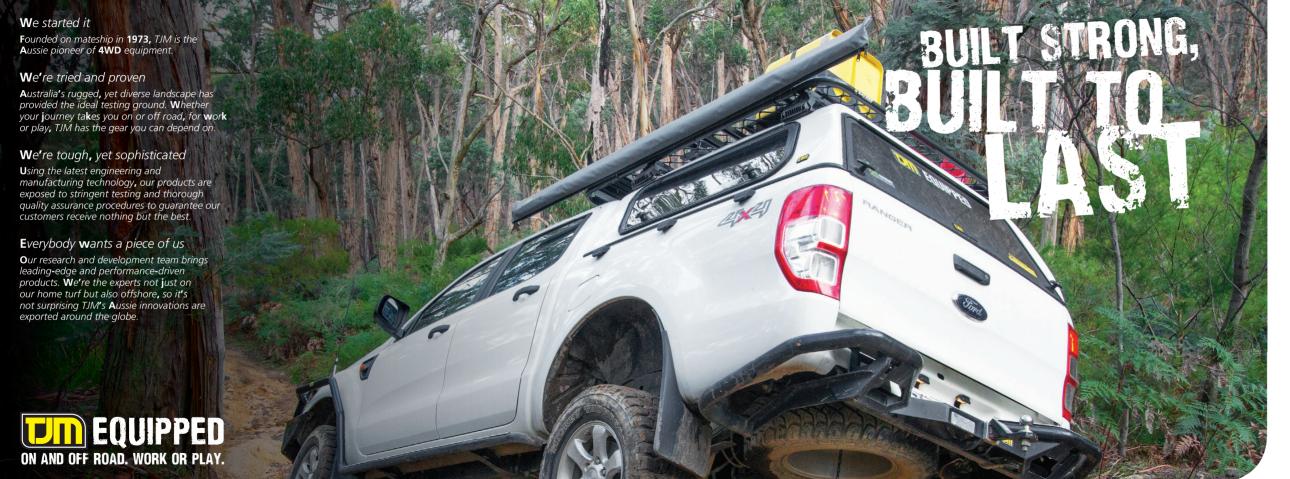

#### WINDOW OPTIONS

**H**igh quality components complement the design, function & style of each TJM canopy. Tempered safety glass is used for all windows, which include fixed, sliding or lift-up side windows.

Security Mesh

Available for sliding side windows. Made from mild steel and powder coated.

3 TJM Canopies

RANGER 06- 11 DUAL CAB

Ford Ranger 12+ Dual Cab Canopy 1077LUDC21T Slab Side Lift Up Windows

Ford Ranger 12+ Extra Cab Canopy