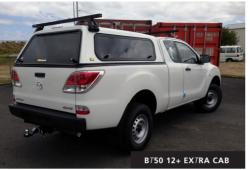

7 | TJM Canopies TJM Canopies 8

Mazda BT50 12+ Double Cab Canopy

1077LUDC21T Slab Side Lift Up Windows

Mazda BT50 12+ Extra Cab Canopy

1077LUXC21T Slab Side Lift Up Windows

Sliding and fixed combinations are available upon request through your local TJM store.