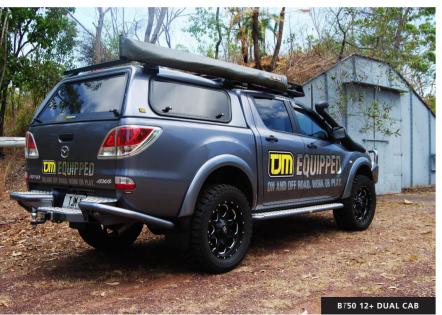

7 | TJM Canopies TJM Canopies 8

Mazda BT50 12+ Double Cab Canopy

1077LUDC21T Slab Side Lift Up Windows

Mazda BT50 12+ Extra Cab Canopy

1077LUXC21T Slab Side Lift Up Windows

Sliding and fixed combinations are available upon request through your local TJM store.