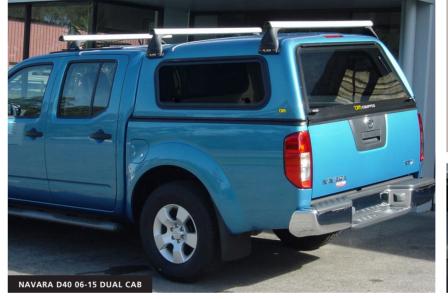

Nissan Navara D22 09-15 Double Cab Canopy 1077LUDS09P Slab Lift Up Windows

Sliding and fixed combinations are available upon request through your local TJM store.

Nissan Navara D40 06-15 Extra Cab Canopy 1077LUXC10L Slab Side Lift Up Windows