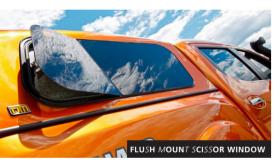

#### WINDOW OPTIONS

**H**igh quality components complement the design, function & style of each TJM canopy. Tempered safety glass is used for all windows, which include fixed, sliding or lift-up side windows.

**B**etter still, choose between our flush mount lift-ups or flush mount scissor action windows for an all glass look